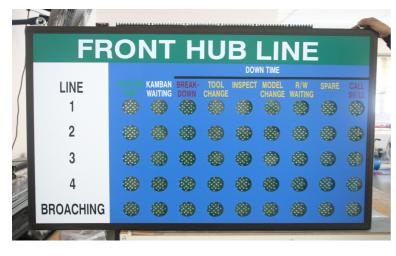

## LP ANDON DISPLAY

## **BENEFIT:**

- : Promotes Healthy Team (Line) Competition or Awareness
- : Indicates Corrective Action Needs.
- : Motivate Staff & Improve Productivity.
- : Real Time Production Information for supervisor & Manager.
- : FEATURES:
- : Large & Accurate Super Bright Led Display .
- : Low Maintenance

## **APPLICATION:**

- : Production Planning & Control.
- : Production Status.

| Sp | ecifi | cation |
|----|-------|--------|
|    |       |        |

| No. of Row        | One or more                         |
|-------------------|-------------------------------------|
| Circle Diamension | 54mm ,58 mm AND Others              |
| Color of LED      | RED, Green, Amber and White         |
| Input             | Relay Contact and Switches          |
| Sided of Display  | Single Sided or Double Sided        |
| Power Source      | 240VAC or 110VAC <u>+</u> 10% 50 Hz |
| Mounting          | Hang or wall Type                   |
| Option : Output   | 5 tone Silence output               |
| Option :          |                                     |
| communication     | RS232 ,RS422/485                    |